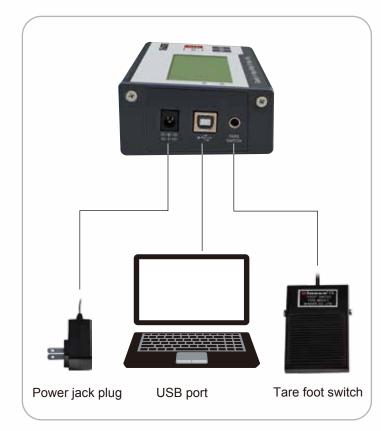

and tear of an industrial environment, and is offered in a variety of capacity and graduations to suit your specific needs.

| R260                |                                          |
|---------------------|------------------------------------------|
| Capacity            | 30kg / 66lb, 60kg / 132lb, 150kg / 330lb |
| Graduation          | 10g / 0.02lb, 20g / 0.05lb, 50g / 0.1lb  |
| Units               | kg / lb                                  |
| Power Supply        | AA Batteries*4 or Adapter                |
| Data Transfer       | USB (virtual com port)                   |
| Indicator Dimension | 172x80x39mm(6.8x3.1x1.5")                |
| Platform Size       | 315x305x65mm(12.4x12x2.6")               |

Optional IR hands-free tare function available for convenient usage