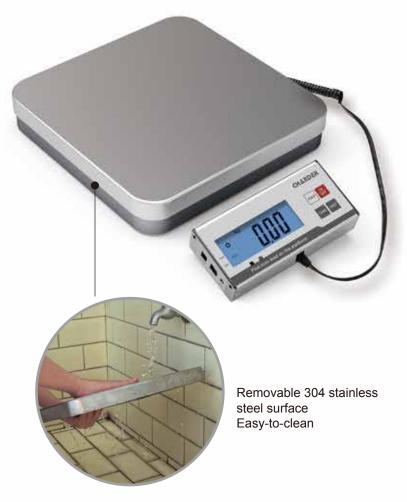

Verification of weight is important for error-free receiving. The stainless steel weighing platform can stand up to the wear and tear of an industrial environment, and is offered in a variety of capacity and graduations to suit your specific needs.

| R260                |                                          |
|---------------------|------------------------------------------|
| Capacity            | 30kg / 66lb, 60kg / 132lb, 150kg / 330lb |
| Graduation          | 10g / 0.02lb, 20g / 0.05lb, 50g / 0.1lb  |
| Units               | kg / lb                                  |
| Power Supply        | AA Batteries*4 or Adapter                |
| Data Transfer       | USB (virtual com port)                   |
| Indicator Dimension | 172x80x39mm(6.8x3.1x1.5")                |
| Platform Size       | 315x305x65mm(12.4x12x2.6")               |