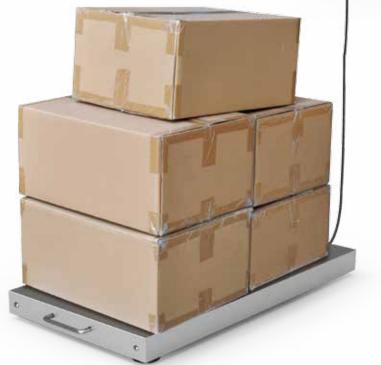

| SP730                |                              |
|----------------------|------------------------------|
| Capacity             | 180kg / 400lb, 300kg / 660lb |
| Graduation           | 100g / 0.1lb, 100g / 0.2lb   |
| Units                | kg / lb                      |
| Power Supply         | AA Batteries*4 or Adapter    |
| Data Transfer        | USB (virtual com port)       |
| Indicator Dimensions | 172x80x39mm(6.8x3.1x1.5")    |
| Platform Size        | 945x505x65mm(37.2x19.9x2.6") |